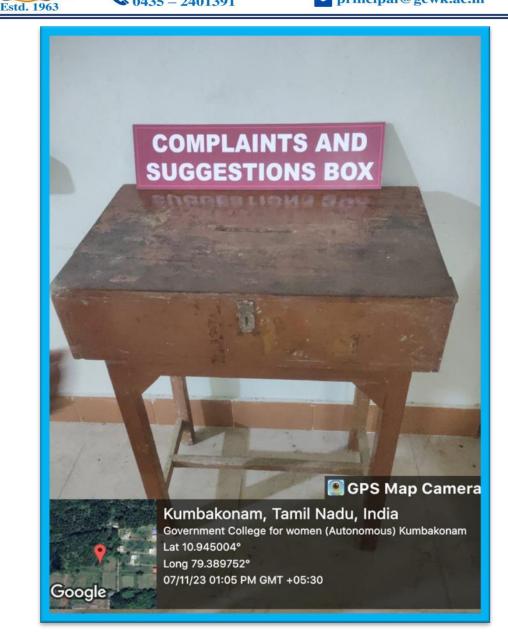

# 5.1.4. Redressal of Student Grievances

MECHANISM FOR ONLINE / OFFLINE SUBMISSION OF
GRIEVANCES

## MECHANISM FOR ONLINE/ OFFLINE SUBMISSION OF GRIEVANCES

Student's who wish to submit online grievances can send their request to complain@gcwk.ac.in

#### MECHANISM TO DROP COMPLAINTS

Government College for Women (Autonomous) KUMBAKONAM.