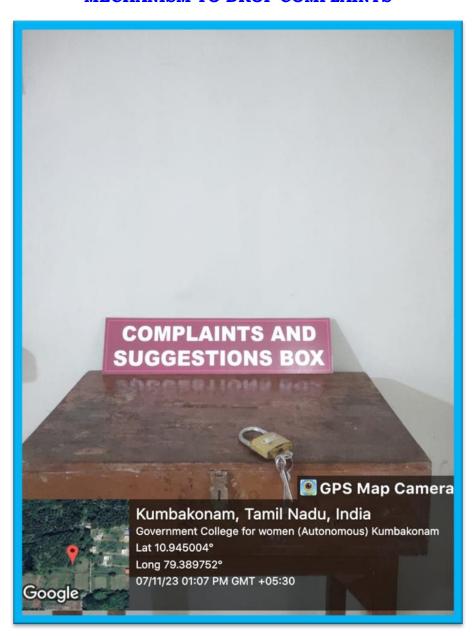

#### MECHANISM TO DROP COMPLAINTS

Government College for Women (Autonomous) KUMBAKONAM.